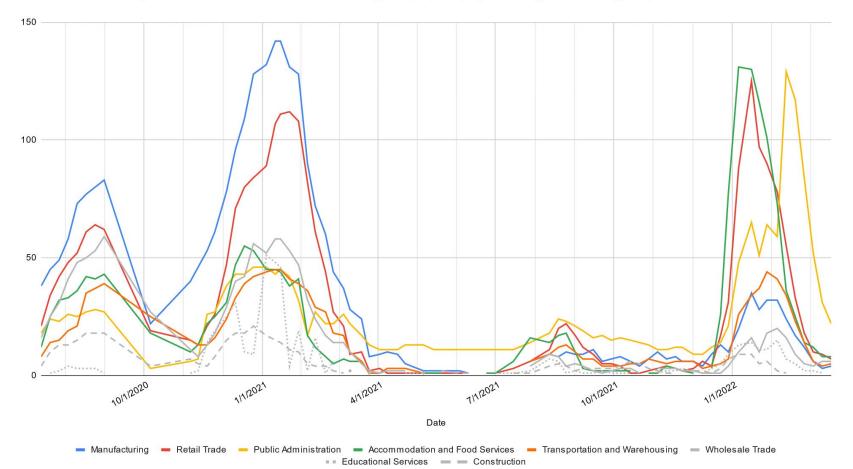

## Worksites with Reported COVID-19 Outbreaks among Employees, Los Angeles County, July 2020-March 2022

Worksites with Reported COVID-19 Outbreaks among Employees, LA County, July 2020-March 2022

Date

Worksites with Reported COVID-19 Outbreaks among Employees, by Industry, LA County, July 2020-March 2022