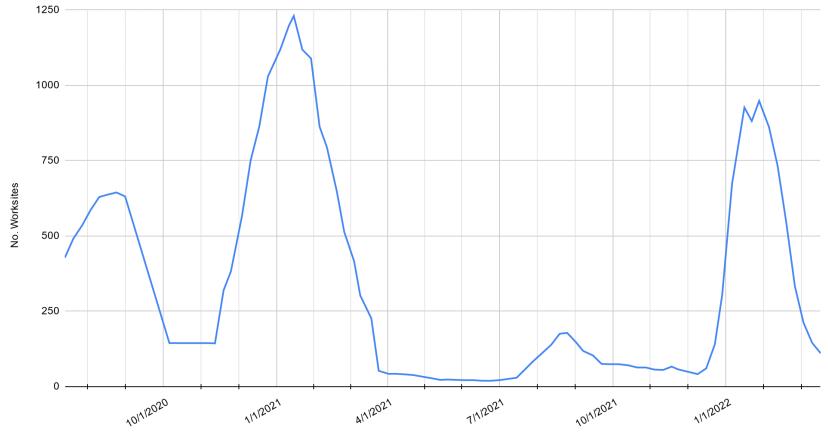

## Worksites with Reported COVID-19 Outbreaks among Employees, Los Angeles County, July 2020-March 2022

Worksites with Reported COVID-19 Outbreaks among Employees, LA County, July 2020-March 2022

Date

Worksites with Reported COVID-19 Outbreaks among Employees, by Industry, LA County, July 2020-March 2022